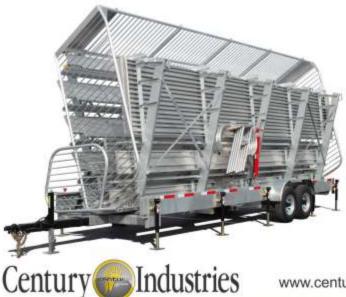

# Elevated Spectator Seating

Century's TSP7E TranSport Mobile Grandstand Bleachers offer elevated, enhanced visibility, seven row spectator seating for your outdoor athletic, sports and special events.

Equipped with a self-contained hydraulic actuation system, TSP7E bleachers feature push-button operation, and time saving efficiency permitting actuation and setup by one person. An aluminum plank walkway equipped with rail and entry steps is provided along the front length of the grandstand. A center aisleway with hand rails is included.

Easy towing and fast setup allow you to provide elevated spectator seating quickly and on short notice. Multiple bleacher sets may be combined to provide seating for larger events.

www.centuryindustries.com Phone: 800/248-3371 - 812/246-3371

## Transport

- Hitch removable, with choice of pintle or 2 5/16" ball coupler, or optional gooseneck
- Removable hitch permits end-to-end bleacher placement
- Tandem axle suspension for highway towing stability
- Electric brakes on all four wheels
- · Highway rated tires
- Rugged equalizer leaf-spring suspension accommodates curbs and off-road towing
- · Fenders with mud flaps
- LED DOT marker and signal lights