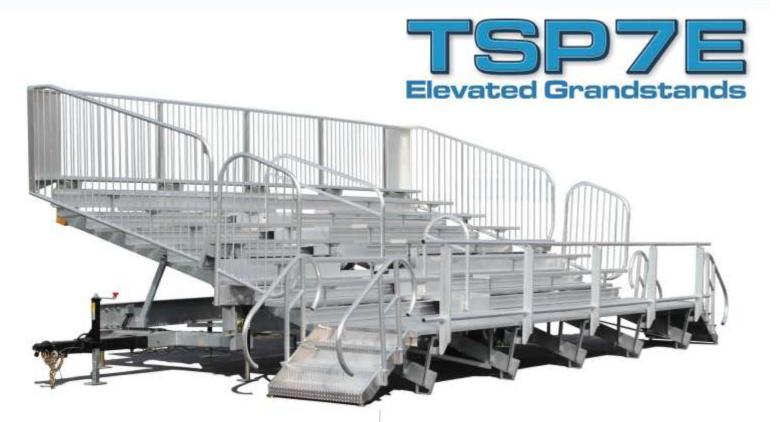

# Elevated Spectator Seating

Century's TSP7E TranSport Mobile Grandstand Bleachers offer elevated, enhanced visibility, seven row spectator seating for your outdoor athletic, sports and special events.

Equipped with a self-contained hydraulic actuation system, TSP7E bleachers feature push-button operation, and time saving efficiency permitting actuation and setup by one person. An aluminum plank walkway equipped with rail and entry steps is provided along the front length of the grandstand. A center aisleway with hand rails is included.

Easy towing and fast setup allow you to provide elevated spectator seating quickly and on short notice. Multiple bleacher sets may be combined to provide seating for larger events.

www.centuryindustries.com Phone: 800/248-3371 - 812/246-3371

## Overview

- Elevated 7 Row high seating
- 24" Seat row spacing for increased comfort
- Choice of seat lengths and seating capacities
- Uniform slope for increased safety and code compliance
- Increased spectator visibility
- Concealed hinge points
- One person push-button setup
- Automatic stowing operation
- Extensive use of aluminum for reduced towing weight, and reduced site impact, plus corrosion resistance
- Outdoor weather-resistant construction
- Upper seats overhang allows bleacher to be set back for increased front walkway area
- Walkway with interlocking extruded aluminum planks and aluminum guardrail
- (2) Sets of aluminum stairs with welded aluminum handrails